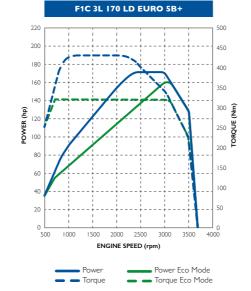

True to its heritage, the Daily is the only vehicle in its segment to offer two engines optimised for top performance in every mission: the 2.3-litre F1A 126 hp engine is available in light duty homologation with emission Euro 5, and the 3.0-litre heavy-duty F1C engine, offered in 2 different emission: Euro 3/4 146 hp and Euro 5 170 hp. The 3.0-litre engine is also available in a Compressed Natural Gas version, which results in a clean-running and remarkably quiet vehicle.

2.3-litre F1A diesel engine with SCR

| EMISSION    | Euro III/4        | Eu             | ro 5              | Euro VID                             |
|-------------|-------------------|----------------|-------------------|--------------------------------------|
|             | F1C 3.0L          | F1A 2.3L       | F1C 3.0L          | F1C 3.0L                             |
| ENGINE      | Heavy Duty        | Light Duty     | Light Duty        | Heavy Duty                           |
|             | Diesel version    | Diesel version | Diesel version    | Natural Power version (without UREA) |
| POWER (hp)  | 146               | 126            | 170               | 136                                  |
| TORQUE (Nm) | 350               | 320            | 430               | 350                                  |
| GEARBOX     | MANUAL            | HI-MATIC       | HI-MATIC          | HI-MATIC / MANUAL                    |
| GVW (t)     | From 3.5 till 7.0 | 3.5            | From 3.5 till 7.0 | From 3.5 till 7.0                    |
| WHEEL       | SW & TW           | SW             | SW & TW           | SW &TW                               |