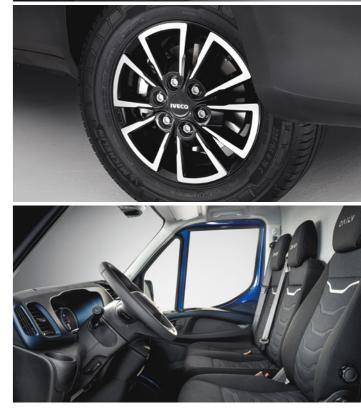

### MORE PAYLOAD WITH STYLE

The new alloy wheels not only look good: they are so light, they will help increase the useful load by 10 kg on single wheel models.

LEATHER STEERING WHEEL

Enjoy the luxurious feel of the leather steering wheel on your long days at work with all the controls at your fingertips. No distractions, no effort.

ALLOY WHEEL Alloy wheels, the perfect combination of function and style, are so light that they increase the useful load by 10 kg. Only available for single wheel versions.