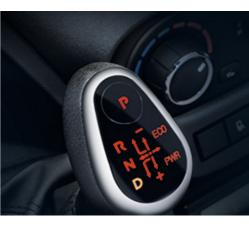

### **DAILY HI-MATIC\*: ABSOLUTE DRIVING PLEASURE**

Drive in comfort with the first 8-speed automatic gearbox. Drive safely as you stay focused on the traffic and driving conditions with the ergonomic multifunctional shift lever, and enjoy absolute driving pleasure.

### HI = MATIC **ABSOLUTE DRIVING PLEASURE\***

and performance.

3.0-litre F1C diesel engine with SCR

3.0-litre F1C Compressed Natural Gas engine

The Daily's exclusive HI-MATIC 8-speed automatic transmission is available across the range, delivering all the benefits of comfort, safety, fuel economy