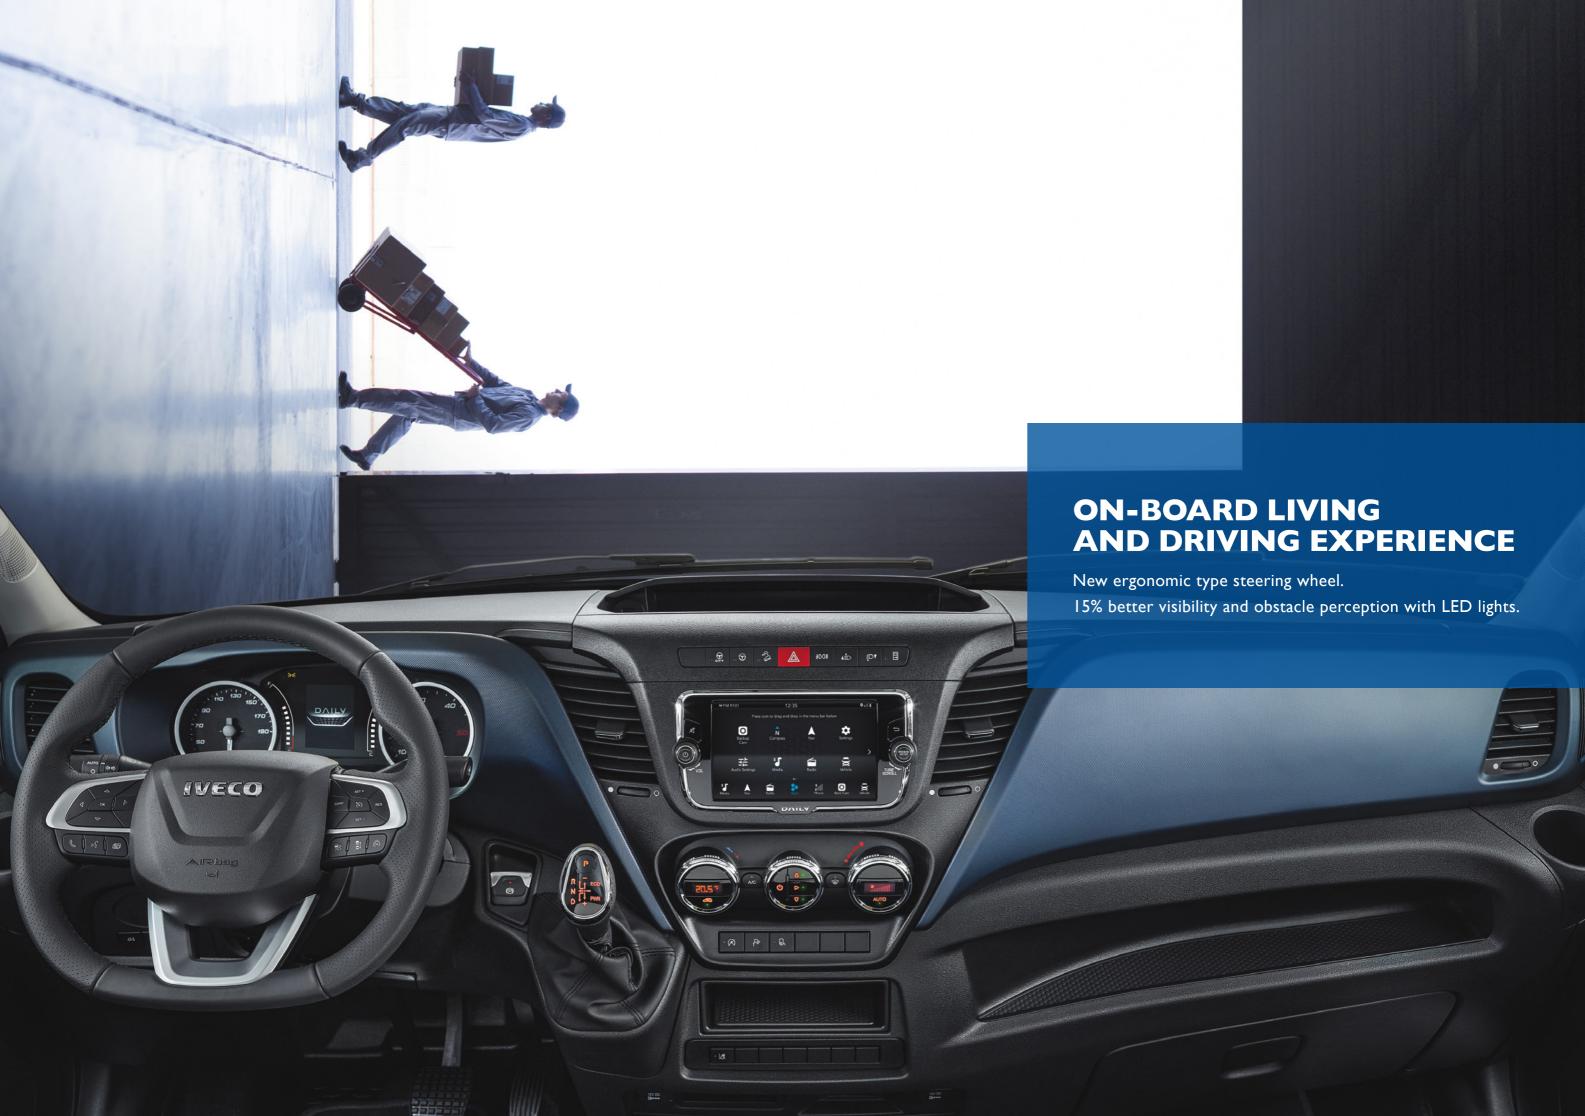

## **TECHNOLOGY AT YOUR SERVICE**

The Daily uses technology to provide a superior driving experience and the perfect working environment. Life on board is easier, more comfortable and more productive than ever.

### SUPERIOR DRIVING COMFORT AND ERGONOMICS

The Daily's entire steering system has been redesigned to give you the on-board living experience of a passenger car. You can make **both axial and angular adjustments** to the steering wheel and set up the perfect driving position for better comfort and ergonomics. The smaller, leather multifunctional steering wheel puts a wide range of controls at your fingertips and leaves more leg room, adding to your overall comfort.

### EASY, CLEAR INTERACTION

The new **high-resolution colour display cluster** provides a user-friendly, intuitive interface that makes it extremely easy to interact with your Daily and access in real time all the key settings and information you need to get the best from your vehicle.

### HIGH VISIBILITY LED

The **new full LED lights** significantly improve visibility and obstacle perception by 15% with a much sharper beam that carries further. While making a strong design statement you will also enjoy savings on your Total Cost of Ownership, as the LED lights have an extremely long life. No distractions, no effort.