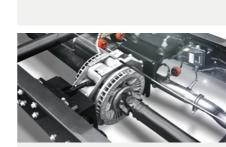

Carry a bigger payload with the high-performance front suspension, which raises the maximum permissible load. You can count on a front axle maximum load capacity of up to 1900 kg on the 3.5-tonne models featuring the lighter, strong QUAD-LEAF suspension, or even higher, as much as 2700 kg, if you opt for a twin wheel model with the QUAD-TOR suspension. Count on best-in-class performance for life with the Daily's driveline. The advanced transmission ensures the high-efficiency engine always runs at optimal speed, resulting in a long life of performing at its best.