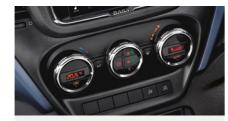

#### AIR CONDITIONING WITH MANUAL OR AUTOMATIC CONTROL

Maintain a pleasant temperature in the cab with the Daily's air conditioning system. Choose from the efficient manual control or the automatic climate control that optimises the use of the compressor, reducing energy consumption.