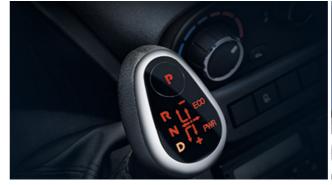

### HI = MATIC **ABSOLUTE DRIVING PLEASURE\***

and performance.

3.0-litre F1C diesel engine with SCR

3.0-litre F1C Compressed Natural Gas engine

The Daily's exclusive HI-MATIC 8-speed automatic transmission is available across the range, delivering all the benefits of comfort, safety, fuel economy

### **DAILY HI-MATIC\*: ABSOLUTE DRIVING PLEASURE**

Drive in comfort with the first 8-speed automatic gearbox. Drive safely as you stay focused on the traffic and driving conditions with the ergonomic multifunctional shift lever, and enjoy absolute driving pleasure.