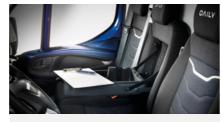

PASSENGER BENCH WITH EXTRACTABLE TABLE Use your laptop and do your paperwork on

the practical extractable table.

AUTOMATIC WIPERS

The Automatic wipers, automatically activates the wipers and adjust the frequency, depending on the quantity of water on the surface of the windscreen