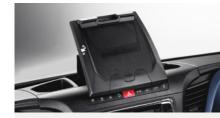

TABLET HOLDER

The useful tablet holder on the dashboard can safely keep in place mobile devices of all sizes. It can also be used as a practical clipboard to keep your paperwork in place.