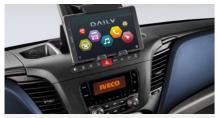

### HI-CONNECT: THE NEW INFOTAINMENT SYSTEM

The Daily features a **user-friendly infotainment system** with a 7" screen, DAB radio, Driving Style Evaluation, voice recognition, TomTom<sup>®</sup> car and truck navigation system, and rear camera display. You can easily bring your digital life on board with Apple CarPlay and Android Auto<sup>™</sup>, which enable you to mirror your device and enjoy your apps in full safety while driving.

### **HI-CONNECT**

The new HI-CONNECT infotainment with 7"screen makes it easy to mirror your device with Apple CarPlay and Android Auto<sup>™</sup> and bring your digital life on board.