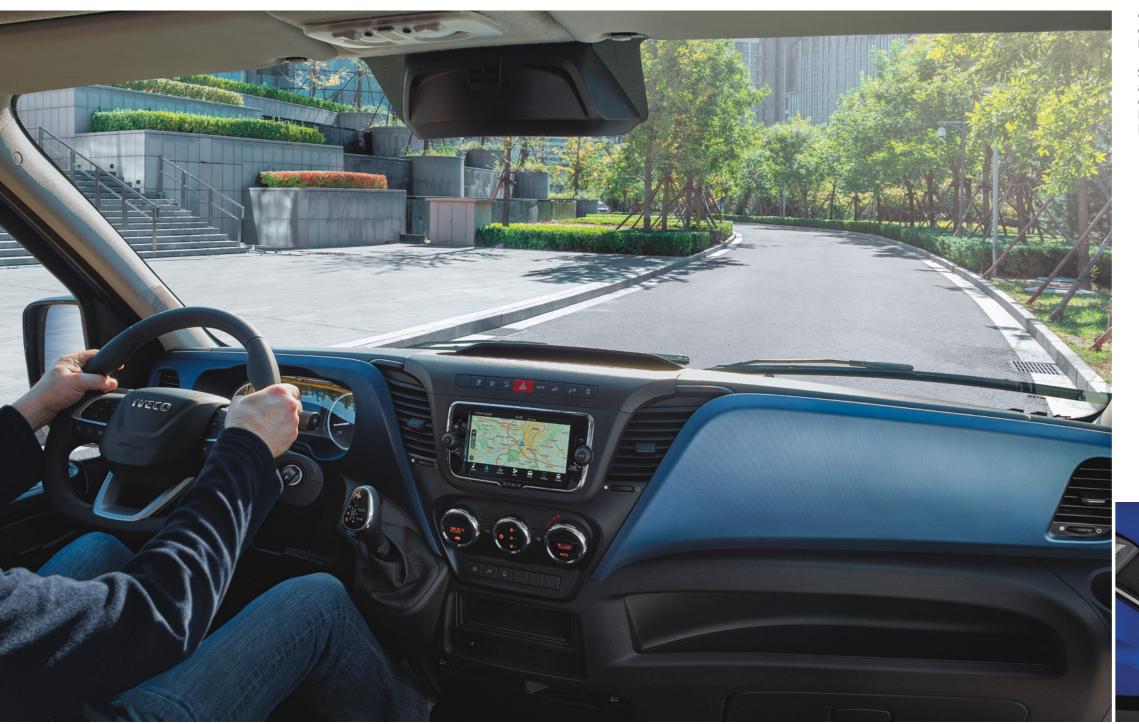

## **TECHNOLOGY AT YOUR SERVICE**

The Daily uses technology to provide a superior driving experience and the perfect working environment. Life on board is easier, more comfortable and more productive than ever.

### SUPERIOR DRIVING COMFORT AND ERGONOMICS

The Daily's entire steering system has been redesigned to give you the on-board living experience of a passenger car. You can make **both axial and angular adjustments** to the steering wheel and set up the perfect driving position for better comfort and ergonomics. The smaller, leather multifunctional steering wheel puts a wide range of controls at your fingertips and leaves more leg room, adding to your overall comfort.

### EASY, CLEAR INTERACTION

The new **high-resolution colour display cluster** provides a user-friendly, intuitive interface that makes it extremely easy to interact with your Daily and access in real time all the key settings and information you need to get the best from your vehicle.

### HI-CONNECT: THE NEW INFOTAINMENT SYSTEM

The Daily features a **user-friendly infotainment system** with a 7" screen, DAB radio, Driving Style Evaluation, voice recognition, TomTom<sup>®</sup> car and truck navigation system, and rear camera display. You can easily bring your digital life on board with Apple CarPlay and Android Auto<sup>™</sup>, which enable you to mirror your device and enjoy your apps in full safety while driving.

### STYLISH AND FUNCTIONAL DASHBOARD

The elegant dashboard with its sweeping lines and the new highresolution colour display cluster and the HI-CONNECT multifunctional screen positioned at the centre puts all the information and controls you need within easy reach.

### **HI-CONNECT**

The new HI-CONNECT infotainment with 7"screen makes it easy to mirror your device with Apple CarPlay and Android Auto<sup>™</sup> and bring your digital life on board.