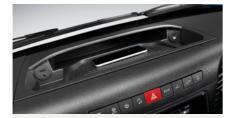

### TAILOR YOUR DAILY TO FIT YOUR MISSION

DAB RADIO Enjoy all the DAB radio functionalities and connect your smartphone or tablet to the vehicle.

**OPEN COMPARTMENT** WITH INDUCTIVE CHARGER

Ensure your mobile device always has a full battery: place it on the useful inductive charger next to your paperwork in the storage compartment integrated in the dashboard.

TABLET HOLDER

The useful tablet holder on the dashboard can safely keep in place mobile devices of all sizes. It can also be used as a practical clipboard to keep your paperwork in place.