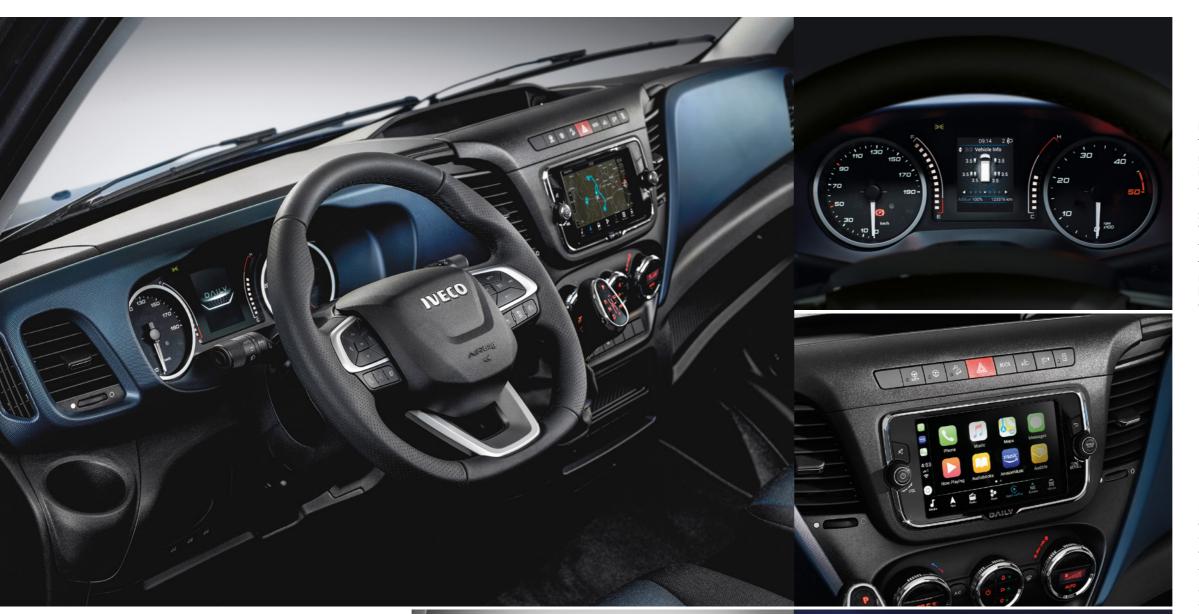

### EASY, CLEAR INTERACTION

The new **high-resolution colour display cluster** provides a user-friendly, intuitive interface that makes it extremely easy to interact with your Daily and access in real time all the key settings and information you need to get the best from your vehicle.

### HI-CONNECT: THE NEW INFOTAINMENT SYSTEM

The Daily features a **user-friendly infotainment system** with a 7" screen, DAB radio, Driving Style Evaluation, voice recognition, TomTom<sup>®</sup> car and truck navigation system, and rear camera display. You can easily bring your digital life on board with Apple CarPlay and Android Auto<sup>™</sup>, which enable you to mirror your device and enjoy your apps in full safety while driving.

### STYLISH AND FUNCTIONAL DASHBOARD

The elegant dashboard with its sweeping lines and the new highresolution colour display cluster and the HI-CONNECT multifunctional screen positioned at the centre puts all the information and controls you need within easy reach.

### **HI-CONNECT**

The new HI-CONNECT infotainment with 7"screen makes it easy to mirror your device with Apple CarPlay and Android Auto<sup>™</sup> and bring your digital life on board.