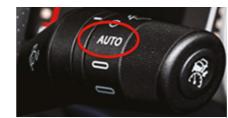

AUTOMATIC HEADLIGHTS The Automatic headlights automatically activates the low-beam, depending on the quantity of light during the 24 hours; the sensor is able also to manage situation such as passing under bridges, tunnels, ...