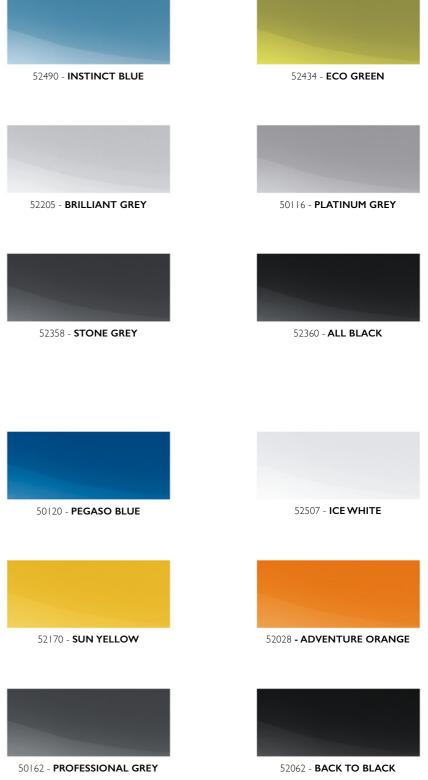

### **COLOURS**

### PICK YOUR DAILY'S PAINT

You can choose from hundreds of solid and metallic paints to match your company livery, the other vehicles in your fleet or simply your personal taste. The paints shown here are just few of the many colours available for you to personalise your Daily.