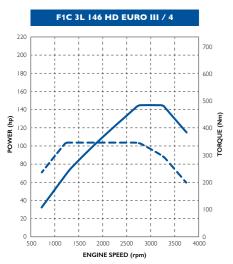

True to its heritage, the Daily is the only vehicle in its segment to offer two engines optimised for top performance in every mission: the 2.3-litre F1A 126 hp engine is available in light duty homologation with emission Euro 5, and the 3.0-litre heavy-duty F1C engine, offered in 2 different emission: Euro 3/4 146 hp and Euro 5 170 hp. The 3.0-litre engine is also available in a Compressed Natural Gas version, which results in a clean-running and remarkably quiet vehicle.

2.3-litre F1A diesel engine with SCR

| EMISSION    | Euro III/4        | Eu             | ro 5              | Euro VID                             |
|-------------|-------------------|----------------|-------------------|--------------------------------------|
|             | F1C 3.0L          | F1A 2.3L       | F1C 3.0L          | F1C 3.0L                             |
| ENGINE      | Heavy Duty        | Light Duty     | Light Duty        | Heavy Duty                           |
|             | Diesel version    | Diesel version | Diesel version    | Natural Power version (without UREA) |
| POWER (hp)  | 146               | 126            | 170               | 136                                  |
| TORQUE (Nm) | 350               | 320            | 430               | 350                                  |
| GEARBOX     | MANUAL            | HI-MATIC       | HI-MATIC          | HI-MATIC / MANUAL                    |
| GVW (t)     | From 3.5 till 7.0 | 3.5            | From 3.5 till 7.0 | From 3.5 till 7.0                    |
| WHEEL       | SW & TW           | SW             | SW & TW           | SW &TW                               |