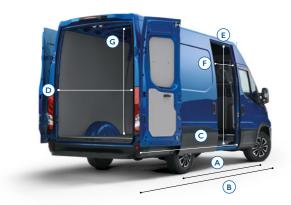

| (mm) (B) (B) (B) (B) (B) (B) (B) (B) (B) (B |                   |                                         | G HEIGHT / LOAD VOLUME                 |                    |                     |                      | GROSS VEHICLE |          |
|---------------------------------------------|-------------------|-----------------------------------------|----------------------------------------|--------------------|---------------------|----------------------|---------------|----------|
|                                             | VEHICLE<br>LENGTH | C<br>LOAD<br>COMPARTMENT<br>LENGTH (mm) | D<br>LOAD<br>COMPARTMENT<br>WIDTH (mm) | HI (1545 mm)       | H2 (1900 mm)        | H3 (2100 mm)         | WEIGH         | T (tons) |
|                                             |                   |                                         |                                        |                    | 5-0                 |                      | MIN.          | MAX.     |
| 3000*                                       | 5080              | 2610                                    | 1800                                   | 7.3 m <sup>3</sup> |                     |                      | 3.3           | 3.5      |
| 3520                                        | 5600              | 3130                                    | 1800                                   | 9 m <sup>3</sup>   | 10.8 m <sup>3</sup> |                      | 3.3           | 5.2      |
|                                             | 6000              | 3540                                    | 1800                                   |                    | 12 m <sup>3</sup>   | 1 3.4 m <sup>3</sup> | 3.3           | 5.2      |
| 4100                                        | 7170              | 4680                                    | 1800                                   |                    | l 6 m <sup>3</sup>  | 18 m <sup>3</sup>    | 3.5           | 7        |
|                                             | 7540              | 5125                                    | 1800                                   |                    | 17.5 m <sup>3</sup> | 19.6 m <sup>3</sup>  | 3.5           | 7        |

**REAR DOORS** 

USABLE DOOR APERTURE HEIGHT

HEIGHT

WIDTH

\*Available only on Euro 5 range and on Natural Power engine.

#### SIDE DOOR

| SLIDING SIDE DO | HI (mm) H2 (mm) H3 (mm |      |      |  |
|-----------------|------------------------|------|------|--|
| E HEIGHT        |                        | 1440 | 1800 |  |
|                 | wheelbase 3000         | 1100 |      |  |
| (F) WIDTH       | wheelbase 3520 / 4100L | 1200 |      |  |

Choose the rear door dimensions to match your mission. You can have as much as 2 metres maximum usable aperture height to load your Daily.

|       | <br> |            | 1 |
|-------|------|------------|---|
| Ivren | Э    | ()         | J |
|       |      | - <b>i</b> | - |