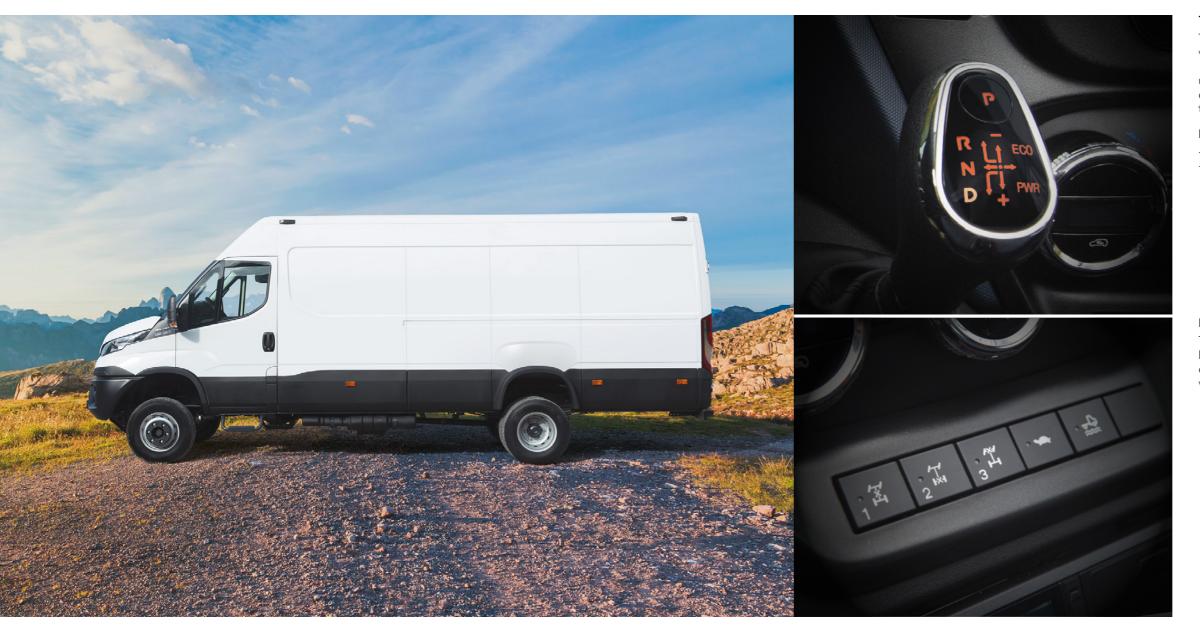

### **READY FOR EVERY MISSION**

The Daily 4x4 offers a full line-up of off-road and all-road vehicles with 5.5 and 7.0-tonne versions with spacious cargo volumes ranging from 9 to 18 m<sup>3</sup> for the single wheel off-road and from 16 to 18 m<sup>3</sup> for the twin wheel all-road.

### UNRIVALLED PERFORMANCE

The 3.0-litre 180 hp on Euro VID and 150 hp on Euro III will take you to your destination, even the most difficult to reach. You can enjoy on all terrains the absolute driving pleasure of the HI-MATIC 8-speed automatic transmission.

### THE ABSOLUTE DRIVING PLEASURE

Thanks to its double low ratios the Daily 4x4 is available with 12 forward gears with manual transmission and with 16 forward gears with the HI-MATIC transmission. Gaining unlimited climbing ability while maintaining maximum comfort. You can easily engage the low speed ratio by activating the ergonomic button on the dashboard.

### DIFFERENTIAL LOCKS

The Daily 4x4 ensures perfect traction in every situation with 3 locking differentials in the front and rear axles, and a central one on the transfer box. The differentials can be locked and unlocked with the ergonomic switches on the dashboard.