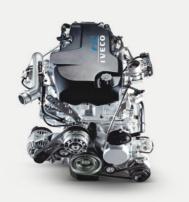

### TOP PERFORMANCE IN EVERY MISSION

The Daily's focus on efficiency delivers a further step towards zero-carbon transport hand in hand with fuel economy that will benefit your bottom line and the top-class performance you need to complete your mission effectively. Design improvements will reduce your maintenance costs, adding to your profitability.

True to its heritage, the Daily is the only vehicle in its segment to offer two engines optimised for top performance in every mission: the 2.3-litre F1A 126 hp engine is available in light duty homologation with emission Euro 5, and the 3.0-litre heavy-duty F1C engine, offered in 2 different emission: Euro 3/4 146 hp and Euro 5 170 hp. The 3.0-litre engine is also available in a Compressed Natural Gas version, which results in a clean-running and remarkably quiet vehicle.

### CHOOSE YOUR PERFORMANCE

The wide engine line-up, with maximum power ranging from 126 hp to 170 hp, means that you can choose the performance that fits your mission best. The Daily offers two engines: the 2.3-litre F1A, which is now available in light- and heavy-duty homologation, and the 3.0-litre heavy-duty F1C. If you are looking for absolute driving pleasure, the class-exclusive HI-MATIC transmission is available across the range, and if you need a particularly quiet vehicle for urban missions, the Compressed Natural Gas powered Daily HI-MATIC Natural Power is the solution for you.