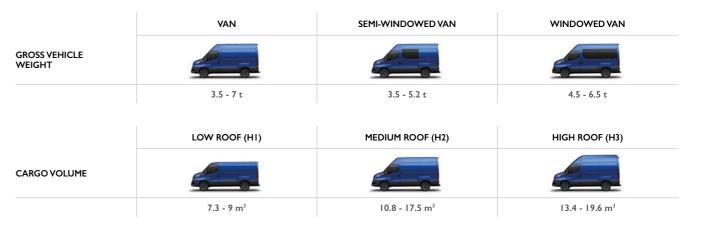

### THE PERFECT VAN FOR YOUR MISSION

The Daily offers the widest line-up in the industry – it is the only van that ranges from 3.5 tonnes all the way up to 7 tonnes of gross vehicle weight, with cargo volumes from 7.3 m<sup>3</sup> up to 19.6 m<sup>3</sup>. The Daily's unique versatility means that, whatever your mission, you will find the perfect van to fulfil the ambitions you have for your business.

#### ENDLESS OPPORTUNITIES

- Whatever your mission, you will find the perfect Daily for your business, with the widest line-up in the industry: from 3.5 to 7.0 tonnes GVW and cargo volumes from 7.3 to 19.6 m<sup>3</sup>
- Customise your Daily from the virtually endless availability of bodywork solutions
- Select the version that satisfies your transport requirements: panel van, semiwindowed and windowed van

### **CARGO VOLUMES**

The wide offering of wheel bases, roof heights and rear overhangs results in a vast range of cargo volumes. In fact, the Daily is the only van offering cargo volumes from 7.3 m<sup>3</sup> right up to the unique 19.6 m<sup>3</sup>.