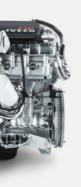

### TOP PERFORMANCE IN EVERY MISSION

The Daily's focus on efficiency delivers a further step towards zero-carbon transport hand in hand with fuel economy that will benefit your bottom line and the top-class performance you need to complete your mission effectively. Design improvements will reduce your maintenance costs, adding to your profitability.

True to its heritage, the Daily is the only vehicle in its segment to offer two engines optimised for top performance in every mission: the 2.3-litre F1A 126 hp engine is available in light duty homologation with emission Euro 5, and the 3.0-litre heavy-duty F1C engine, offered in 2 different emission: Euro 3/4 146 hp and Euro 5 170 hp. The 3.0-litre engine is also available in a Compressed Natural Gas version, which results in a clean-running and remarkably quiet vehicle.

### CHOOSE YOUR PERFORMANCE

The wide engine line-up, with maximum power ranging from 126 hp to 170 hp, means that you can choose the performance that fits your mission best. The Daily offers two engines: the 2.3-litre F1A, which is now available in light- and heavy-duty homologation, and the 3.0-litre heavy-duty F1C. If you are looking for absolute driving pleasure, the class-exclusive HI-MATIC transmission is available across the range, and if you need a particularly quiet vehicle for urban missions, the Compressed Natural Gas powered Daily HI-MATIC Natural Power is the solution for you.