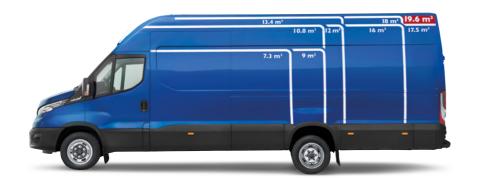

### THE PERFECT VAN FOR YOUR MISSION

The Daily offers the widest line-up in the industry – it is the only van that ranges from 3.5 tonnes all the way up to 7 tonnes of gross vehicle weight, with cargo volumes from 7.3 m<sup>3</sup> up to 19.6 m<sup>3</sup>. The Daily's unique versatility means that, whatever your mission, you will find the perfect van to fulfil the ambitions you have for your business.

### **CARGO VOLUMES**

The wide offering of wheel bases, roof heights and rear overhangs results in a vast range of cargo volumes. In fact, the Daily is the only van offering cargo volumes from 7.3 m<sup>3</sup> right up to the unique 19.6 m<sup>3</sup>.

| (mm) (B) (B) (B) (B) (B) (B) (B) (B) (B) (B |                   |                                         | G HEIGHT / LOAD VOLUME                 |                    |                     |                      | GROSS VEHICLE |          |
|---------------------------------------------|-------------------|-----------------------------------------|----------------------------------------|--------------------|---------------------|----------------------|---------------|----------|
|                                             | VEHICLE<br>LENGTH | C<br>LOAD<br>COMPARTMENT<br>LENGTH (mm) | D<br>LOAD<br>COMPARTMENT<br>WIDTH (mm) | HI (1545 mm)       | H2 (1900 mm)        | H3 (2100 mm)         | WEIGH         | T (tons) |
|                                             |                   |                                         |                                        |                    | 5-0                 |                      | MIN.          | MAX.     |
| 3000*                                       | 5080              | 2610                                    | 1800                                   | 7.3 m <sup>3</sup> |                     |                      | 3.3           | 3.5      |
| 3520                                        | 5600              | 3130                                    | 1800                                   | 9 m <sup>3</sup>   | 10.8 m <sup>3</sup> |                      | 3.3           | 5.2      |
|                                             | 6000              | 3540                                    | 1800                                   |                    | 12 m <sup>3</sup>   | 1 3.4 m <sup>3</sup> | 3.3           | 5.2      |
| 4100                                        | 7170              | 4680                                    | 1800                                   |                    | l 6 m <sup>3</sup>  | 18 m <sup>3</sup>    | 3.5           | 7        |
|                                             | 7540              | 5125                                    | 1800                                   |                    | 17.5 m <sup>3</sup> | 19.6 m <sup>3</sup>  | 3.5           | 7        |