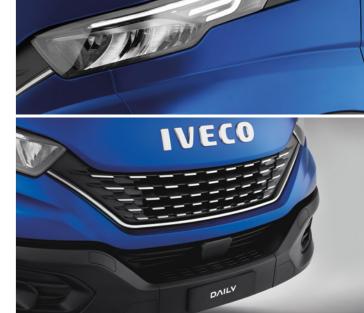

### HIGH VISIBILITY LED

The **new full LED lights** significantly improve visibility and obstacle perception by 15% with a much sharper beam that carries further. While making a strong design statement you will also enjoy savings on your Total Cost of Ownership, as the LED lights have an extremely long life. No distractions, no effort.

### HIGH VISIBILITY LED

The new full LED lights make a strong design statement while significantly improving visibility, with a sharper beam that carries further. You will also enjoy savings on your Total Cost of Ownership, as the LED lights have an extremely long life.

### **NEW FRONT GRILLE**

The new, wider front grille increases ventilation while protecting the engine and radiator. The new hot stamping process makes it tough and extremely durable.