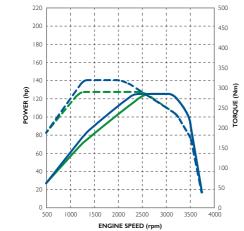

True to its heritage, the Daily is the only vehicle in its segment to offer two engines optimised for top performance in every mission: the 2.3-litre F1A 126 hp engine is available in light duty homologation with emission Euro 5, and the 3.0-litre heavy-duty F1C engine, offered in 2 different emission: Euro 3/4 146 hp and Euro 5 170 hp. The 3.0-litre engine is also available in a Compressed Natural Gas version, which results in a clean-running and remarkably quiet vehicle.

2.3-litre F1A diesel engine with SCR

| EMISSION    | Euro III/4        | Eu             | ro 5              | Euro VID                             |
|-------------|-------------------|----------------|-------------------|--------------------------------------|
|             | F1C 3.0L          | F1A 2.3L       | F1C 3.0L          | F1C 3.0L                             |
| ENGINE      | Heavy Duty        | Light Duty     | Light Duty        | Heavy Duty                           |
|             | Diesel version    | Diesel version | Diesel version    | Natural Power version (without UREA) |
| POWER (hp)  | 146               | 126            | 170               | 136                                  |
| TORQUE (Nm) | 350               | 320            | 430               | 350                                  |
| GEARBOX     | MANUAL            | HI-MATIC       | HI-MATIC          | HI-MATIC / MANUAL                    |
| GVW (t)     | From 3.5 till 7.0 | 3.5            | From 3.5 till 7.0 | From 3.5 till 7.0                    |
| WHEEL       | SW & TW           | SW             | SW & TW           | SW &TW                               |