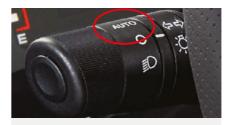

AUTOMATIC HEADLIGHTS The Automatic headlights automatically activates the low-beam, depending on the quantity of light during the 24 hours; the sensor is able also to manage situation such as passing under bridges, tunnels, ...