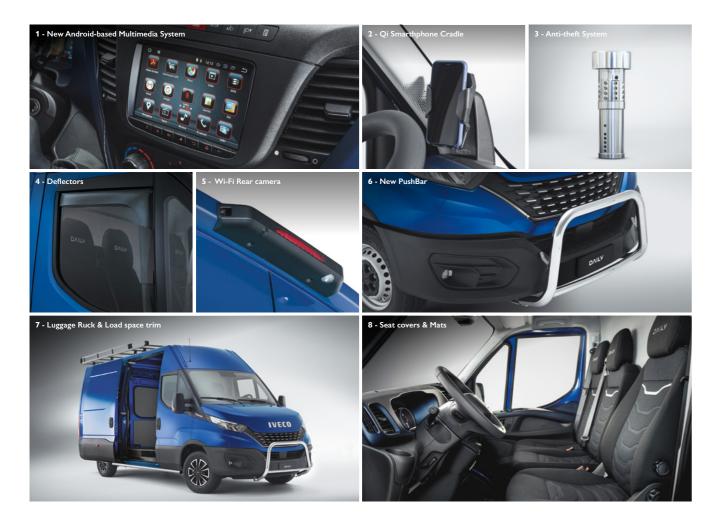

### A TECHNOLOGY BOOST

Accessorize your mobile workstation with the most up-to-date technology. The new Android-based Multimedia System comes with an integrated GPS Navigation system and DAB+ radio integrated, rear camera and steering wheel controls as options to provide a complete multimedia navigation and reversing safety solution. The smartphone cradle perfectly fits the Daily dashboard and with the Qi technology you can recharge your smartphone wirelessly. (1/2)

### MAXIMIZE YOUR EFFICIENCY

Choose from a great range of accessories to improve your vehicle's efficiency and profitability. The deflectors, designed for the Daily side windows, contribute to reducing aerodynamic resistance and turbulence without affecting visibility. The Anti-theft System ensures a quick refueling time and protects your fuel. (3/4)

### **DRIVE SAFELY**

Tailor-made accessories will improve your safety while driving: the new pushbar, which has European certification, ensures safety at the front of the vehicle and increases active and passive protection of vehicle and pedestrian. The Wi-Fi Rear camera gives you visibility on the area behind the vehicle. With the dedicated App, you will have everything under control on your smartphone. (5/6)

### FIT FOR YOUR MISSION

Give your Daily load space the best protection with custom designed trim and flooring resistant to scratches, humidity and chemical agents. Choose from a wide range of luggage racks made of lightweight corrosion-proof aluminum that are easy to install. Add to the rack a tube holder, beacon holder and floor platform for the best versatility. Complete your vehicle dressing up by choosing the most suitable mats and seat covers for your activity. (7/8)