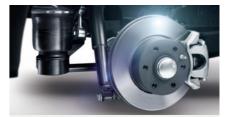

Carry a bigger payload with the high-performance front suspension, which raises the maximum permissible load. You can count on a front axle maximum load capacity of up to 1900 kg on the 3.5-tonne models featuring the lighter, strong QUAD-LEAF suspension, or even higher, as much as 2700 kg, if you opt for a twin wheel model with the QUAD-TOR suspension. Count on best-in-class performance for life with the Daily's driveline. The advanced transmission ensures the high-efficiency engine always runs at optimal speed, resulting in a long life of performing at its best.

#### SAFETY EVERYWHERE

With all the safety features, such as the all disk brakes with ABS (Anti-lock Braking System) and ESP (Electronic Stability Programme) specifically developed for the Daily 4x4, you will be perfectly safe even in the remotest locations.