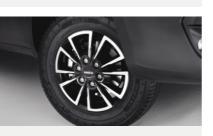

### MORE PAYLOAD WITH STYLE

The new alloy wheels not only look good: they are so light, they will help increase the useful load by 10 kg on single wheel models.

LEATHER STEERING WHEEL

Enjoy the luxurious feel of the leather steering wheel on your long days at work with all the controls at your fingertips. No distractions, no effort.

ALLOY WHEEL Alloy wheels, the perfect combination of function and style, are so light that they increase the useful load by 10 kg. Only available for single wheel versions.