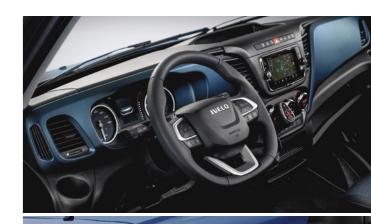

### SUPERIOR DRIVING COMFORT AND ERGONOMICS

The Daily's entire steering system has been redesigned to give you the on-board living experience of a passenger car. You can make **both axial and angular adjustments** to the steering wheel and set up the perfect driving position for better comfort and ergonomics. The smaller, leather multifunctional steering wheel puts a wide range of controls at your fingertips and leaves more leg room, adding to your overall comfort.

### EASY, CLEAR INTERACTION

The new **high-resolution colour display cluster** provides a user-friendly, intuitive interface that makes it extremely easy to interact with your Daily and access in real time all the key settings and information you need to get the best from your vehicle.

### STYLISH AND FUNCTIONAL DASHBOARD

The elegant dashboard with its sweeping lines and the new highresolution colour display cluster and the HI-CONNECT multifunctional screen positioned at the centre puts all the information and controls you need within easy reach.