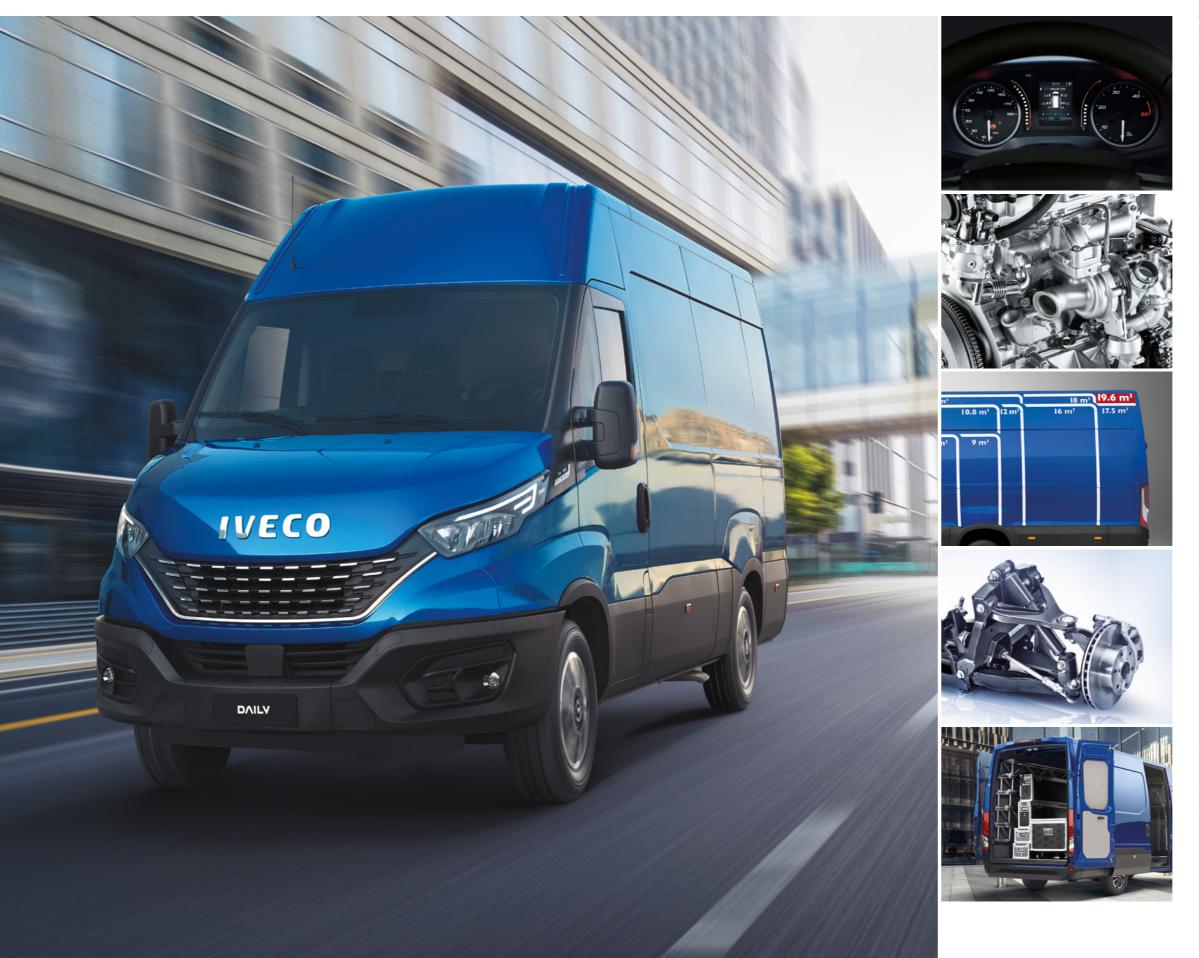

### EASY, CLEAR INTERACTION

The new **high-resolution colour display cluster** provides a user-friendly, intuitive interface that makes it extremely easy to interact with your Daily and access in real time all the key settings and information you need to get the best from your vehicle.

### HI-CONNECT: THE NEW INFOTAINMENT SYSTEM

The Daily features a **user-friendly infotainment system** with a 7" screen, DAB radio, Driving Style Evaluation, voice recognition, TomTom<sup>®</sup> car and truck navigation system, and rear camera display. You can easily bring your digital life on board with Apple CarPlay and Android Auto<sup>™</sup>, which enable you to mirror your device and enjoy your apps in full safety while driving.

True to its heritage, the Daily is the only vehicle in its segment to offer two engines optimised for top performance in every mission: the 2.3-litre F1A 126 hp engine is available in light duty homologation with emission Euro 5, and the 3.0-litre heavy-duty F1C engine, offered in 2 different emission: Euro 3/4 146 hp and Euro 5 170 hp. The 3.0-litre engine is also available in a Compressed Natural Gas version, which results in a clean-running and remarkably quiet vehicle.

### CHOOSE YOUR PERFORMANCE

The wide engine line-up, with maximum power ranging from 126 hp to 170 hp, means that you can choose the performance that fits your mission best. The Daily offers two engines: the 2.3-litre F1A, which is now available in light- and heavy-duty homologation, and the 3.0-litre heavy-duty F1C. If you are looking for absolute driving pleasure, the class-exclusive HI-MATIC transmission is available across the range, and if you need a particularly quiet vehicle for urban missions, the Compressed Natural Gas powered Daily HI-MATIC Natural Power is the solution for you.

### THE PERFECT VAN FOR YOUR MISSION

The Daily offers the widest line-up in the industry – it is the only van that ranges from 3.5 tonnes all the way up to 7 tonnes of gross vehicle weight, with cargo volumes from 7.3 m<sup>3</sup> up to 19.6 m<sup>3</sup>. The Daily's unique versatility means that, whatever your mission, you will find the perfect van to fulfil the ambitions you have for your business.

### **CARGO VOLUMES**

The wide offering of wheel bases, roof heights and rear overhangs results in a vast range of cargo volumes. In fact, the Daily is the only van offering cargo volumes from 7.3 m<sup>3</sup> right up to the unique 19.6 m<sup>3</sup>.