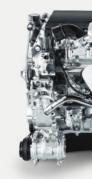

### TOP PERFORMANCE IN EVERY MISSION

The Daily's focus on efficiency delivers a further step towards zero-carbon transport hand in hand with fuel economy that will benefit your bottom line and the top-class performance you need to complete your mission effectively. Design improvements will reduce your maintenance costs, adding to your profitability.

True to its heritage, the Daily is the only vehicle in its segment to offer two engines optimised for top performance in every mission: the 2.3-litre F1A 126 hp engine is available in light duty homologation with emission Euro 5, and the 3.0-litre heavy-duty F1C engine, offered in 2 different emission: Euro 3/4 146 hp and Euro 5 170 hp. The 3.0-litre engine is also available in a Compressed Natural Gas version, which results in a clean-running and remarkably quiet vehicle.

### CHOOSE YOUR PERFORMANCE

The wide engine line-up, with maximum power ranging from 126 hp to 170 hp, means that you can choose the performance that fits your mission best. The Daily offers two engines: the 2.3-litre F1A, which is now available in light- and heavy-duty homologation, and the 3.0-litre heavy-duty F1C. If you are looking for absolute driving pleasure, the class-exclusive HI-MATIC transmission is available across the range, and if you need a particularly quiet vehicle for urban missions, the Compressed Natural Gas powered Daily HI-MATIC Natural Power is the solution for you.