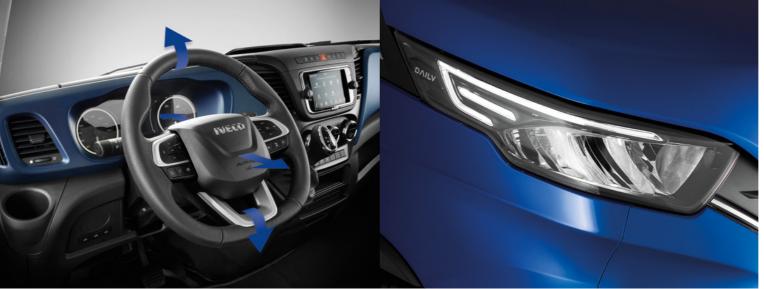

### SUPERIOR DRIVING COMFORT AND ERGONOMICS

The Daily's entire steering system has been redesigned to give you the on-board living experience of a passenger car. You can make **both axial and angular adjustments** to the steering wheel and set up the perfect driving position for better comfort and ergonomics. The smaller, leather multifunctional steering wheel puts a wide range of controls at your fingertips and leaves more leg room, adding to your overall comfort.

### HIGH VISIBILITY LED

The **new full LED lights** significantly improve visibility and obstacle perception by 15% with a much sharper beam that carries further. While making a strong design statement you will also enjoy savings on your Total Cost of Ownership, as the LED lights have an extremely long life. No distractions, no effort.

### HIGH VISIBILITY LED

The new full LED lights make a strong design statement while significantly improving visibility, with a sharper beam that carries further. You will also enjoy savings on your Total Cost of Ownership, as the LED lights have an extremely long life.