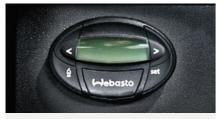

WEBASTO INDEPENDENT HEATER

Cold starts are a thing of the past with the Webasto independent heater: set the timer to preheat the engine and the cab, and step into your pleasantly warm Daily van when you are ready to go.