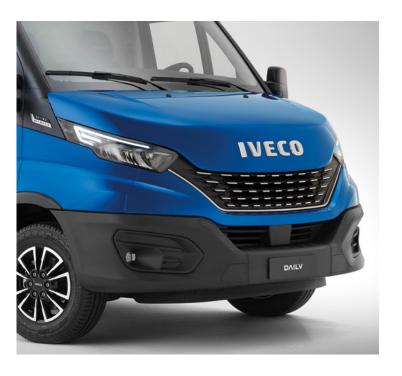

### HIGH VISIBILITY LED

The **new full LED lights** significantly improve visibility and obstacle perception by 15% with a much sharper beam that carries further. While making a strong design statement you will also enjoy savings on your Total Cost of Ownership, as the LED lights have an extremely long life. No distractions, no effort.

### HIGH VISIBILITY LED

The new full LED lights make a strong design statement while significantly improving visibility, with a sharper beam that carries further. You will also enjoy savings on your Total Cost of Ownership, as the LED lights have an extremely long life.

### **NEW FRONT GRILLE**

The new, wider front grille increases ventilation while protecting the engine and radiator. The new hot stamping process makes it tough and extremely durable.